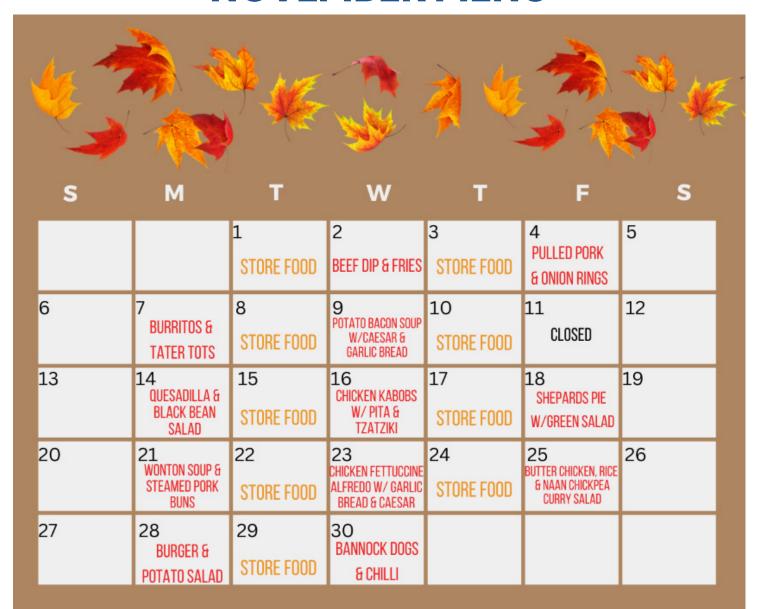

# The Sasq'ets Basket NOVEMBER MENU

Every TUESDAY and THURSDAY the Sasq'ets Basket stocks the Sts'ailes Store with fresh meals and snacks! They go fast, so be sure to buy yours while quanaties last!

indigenous owned & operated